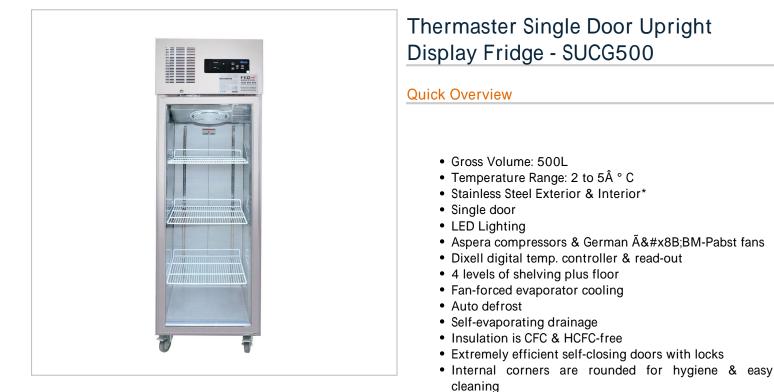

## Description

Thermaster Single Door Upright Display Fridge - SUCG500

Key Features

- Gross Volume: 500L
- Temperature Range: 2 to 5 ° C
- Stainless Steel Exterior & Interior\*
- Single door
- LED Lighting
- Aspera compressors & German EBM-Pabst fans
- Dixell digital temp. controller & read-out

- 4 levels of shelving plus floor
- Fan-forced evaporator cooling
- Auto defrost
- Self-evaporating drainage
- Insulation is CFC & HCFC-free
- Extremely efficient self-closing doors with locks
- Internal corners are rounded for hygiene & easy cleaning
- Lighting inside
- Double-glazed doors
- Castors
- \*gal metal back