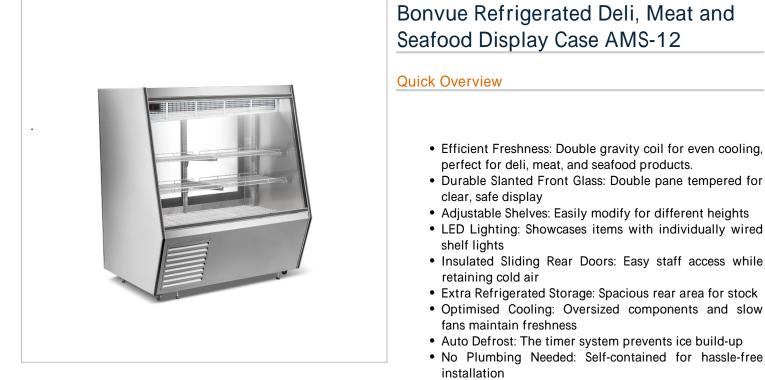

## Description

Bonvue Refrigerated Deli, Meat and Seafood Display Case AMS-12

A compact and reliable solution for displaying and preserving perishable items with minimal installation requirements. Showcase and store your meats, prepared foods, seafood, and deli products with this sleek, attractive, high-end case design.

Key Features

- Efficient Freshness: Double gravity coil for even cooling, perfect for deli, meat, and seafood products.
- Durable Slanted Front Glass: Double pane tempered for clear, safe display
- · Adjustable Shelves: Easily modify for different heights
- LED Lighting: Showcases items with individually wired shelf lights

- Insulated Sliding Rear Doors: Easy staff access while retaining cold air
- Extra Refrigerated Storage: Spacious rear area for stock
- Optimised Cooling: Oversized components and slow fans maintain freshness
- Auto Defrost: The timer system prevents ice build-up
- No Plumbing Needed: Self-contained for hassle-free installation
- Stainless Steel Interior: Floor and grille designed for durability and airflow